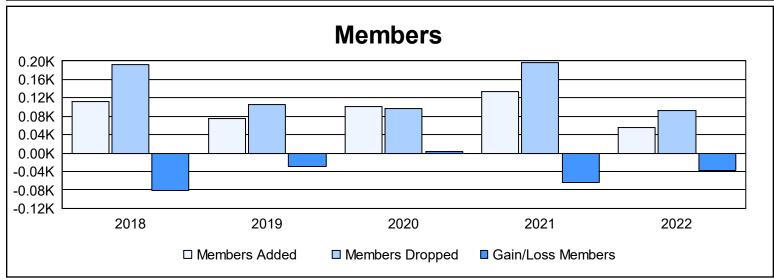

District 118 T

As of June 2022 Cumulative

| Year      | New<br>Clubs | Dropped<br>Clubs | Gain/<br>Loss<br>Clubs | New<br>Members | Charter<br>Members | Reinstate<br>Members | Transfer<br>Members | Total<br>Member<br>Added | Total<br>Members<br>Dropped | Gain/<br>Loss<br>Members |
|-----------|--------------|------------------|------------------------|----------------|--------------------|----------------------|---------------------|--------------------------|-----------------------------|--------------------------|
| 2017-2018 | 1            | 3                | -2                     | 79             | 23                 | 0                    | 10                  | 112                      | 193                         | -81                      |
| 2018-2019 | 1            | 4                | -3                     | 33             | 33                 | 3                    | 7                   | 76                       | 105                         | -29                      |
| 2019-2020 | 0            | 2                | -2                     | 87             | 4                  | 9                    | 1                   | 101                      | 97                          | 4                        |
| 2020-2021 | 2            | 2                | 0                      | 72             | 55                 | 0                    | 6                   | 133                      | 197                         | -64                      |
| 2021-2022 | 1            | 0                | 1                      | 31             | 20                 | 2                    | 2                   | 55                       | 93                          | -38                      |
| Average   | 1            | 2                | -1                     | 60             | 27                 | 3                    | 5                   | 95                       | 137                         | -42                      |